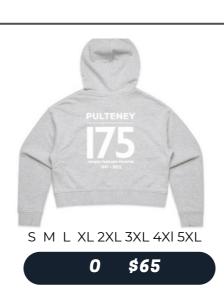

## Order Form

orders can be emailed to: info@pulteney.sa.edu.au

| QNTY            | ITEM                        | QNTY | ITEM                   |                             |
|-----------------|-----------------------------|------|------------------------|-----------------------------|
| A               | Apron \$20                  | Н    | Silk Tie woven by Hav  | wes & Curtis, London \$75   |
| В               | Beanie with pom pom \$27.50 |      | Set of 4 Cork Coasters | \$10                        |
| С               | Beanie \$25                 | J    | Polo Top \$45          | XS S M L XL 2XL 3XL 4XI 5XL |
| D               | Wine Cooler Bag \$35        | K    | Rugby Jumper \$75      | XSS M L XL2XL3XL4XI5XL      |
| E               | Cap \$27.50                 |      | Varsity Jacket \$95    | XS S M L XL 2XL 3XL 4Xl 5XL |
| F               | Scarf - Blue \$25           | M    | 1 Bucket Hat \$25      |                             |
| G               | Scarf - White Stripe \$25   | N    | Blue Hoodie \$75       | XS S M L XL 2XL 3XL 4XI 5XL |
|                 | , ,                         |      | Grey Hoodie \$65       | XS S M L XL 2XL 3XL 4XI 5XL |
|                 |                             | Р    | Under the Kurrajong    | Tree Book \$50              |
|                 | TOTAL                       |      | \$                     |                             |
| NAME —          |                             |      |                        |                             |
| CONTACT NO.     |                             |      |                        |                             |
| CREDIT CARD NO. |                             |      |                        |                             |
| EXF             | PIRY DATE                   |      | CVN                    |                             |