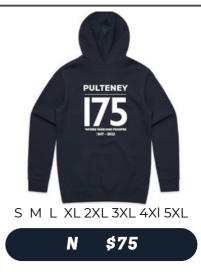

## 175th Merchandise

XSS M L XL2XL3XL4XI5XL

\$45

S M L XL 2XL 3XL 4XI 5XL

\$75

S M L XL 2XL 3XL 4XI 5XL

\$95

\$25

## Order Form

orders can be emailed to: info@pulteney.sa.edu.au

| QNTY            | ITEM                        | QNTY | ITEM                   |                             |
|-----------------|-----------------------------|------|------------------------|-----------------------------|
| A               | Apron \$20                  | Н    | Silk Tie woven by Hav  | wes & Curtis, London \$75   |
| В               | Beanie with pom pom \$27.50 |      | Set of 4 Cork Coasters | \$10                        |
| С               | Beanie \$25                 | J    | Polo Top \$45          | XS S M L XL 2XL 3XL 4XI 5XL |
| D               | Wine Cooler Bag \$35        | K    | Rugby Jumper \$75      | XSS M L XL2XL3XL4XI5XL      |
| E               | Cap \$27.50                 |      | Varsity Jacket \$95    | XS S M L XL 2XL 3XL 4Xl 5XL |
| F               | Scarf - Blue \$25           | M    | 1 Bucket Hat \$25      |                             |
| G               | Scarf - White Stripe \$25   | N    | Blue Hoodie \$75       | XS S M L XL 2XL 3XL 4XI 5XL |
|                 | , ,                         |      | Grey Hoodie \$65       | XS S M L XL 2XL 3XL 4XI 5XL |
|                 |                             | Р    | Under the Kurrajong    | Tree Book \$50              |
|                 | TOTAL                       |      | \$                     |                             |
| NAME —          |                             |      |                        |                             |
| CONTACT NO.     |                             |      |                        |                             |
| CREDIT CARD NO. |                             |      |                        |                             |
| EXF             | PIRY DATE                   |      | CVN                    |                             |