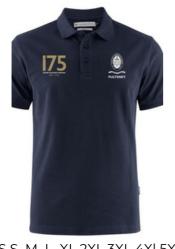

## 175th Merchandise

XSS M L XL2XL3XL4XI5XL

\$45

S M L XL 2XL 3XL 4XI 5XL

\$75

S M L XL 2XL 3XL 4XI 5XL

\$95

\$25

## Order Form

orders can be emailed to: info@pulteney.sa.edu.au

| QNTY            | ITEM                        | QNTY | ITEM                   |                             |
|-----------------|-----------------------------|------|------------------------|-----------------------------|
| A               | Apron \$20                  | Н    | Silk Tie woven by Hav  | wes & Curtis, London \$75   |
| В               | Beanie with pom pom \$27.50 |      | Set of 4 Cork Coasters | \$10                        |
| С               | Beanie \$25                 | J    | Polo Top \$45          | XS S M L XL 2XL 3XL 4XI 5XL |
| D               | Wine Cooler Bag \$35        | K    | Rugby Jumper \$75      | XSS M L XL2XL3XL4XI5XL      |
| E               | Cap \$27.50                 |      | Varsity Jacket \$95    | XS S M L XL 2XL 3XL 4Xl 5XL |
| F               | Scarf - Blue \$25           | M    | 1 Bucket Hat \$25      |                             |
| G               | Scarf - White Stripe \$25   | N    | Blue Hoodie \$75       | XS S M L XL 2XL 3XL 4XI 5XL |
|                 | , ,                         |      | Grey Hoodie \$65       | XS S M L XL 2XL 3XL 4XI 5XL |
|                 |                             | Р    | Under the Kurrajong    | Tree Book \$50              |
|                 | TOTAL                       |      | \$                     |                             |
| NAME —          |                             |      |                        |                             |
| CONTACT NO.     |                             |      |                        |                             |
| CREDIT CARD NO. |                             |      |                        |                             |
| EXF             | PIRY DATE                   |      | CVN                    |                             |