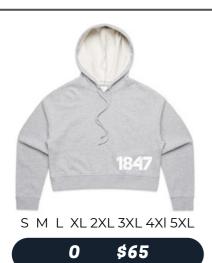

## Order Form

orders can be emailed to: info@pulteney.sa.edu.au

| QNTY            | ITEM                        | QNTY | ITEM                   |                             |
|-----------------|-----------------------------|------|------------------------|-----------------------------|
| A               | Apron \$20                  | Н    | Silk Tie woven by Hav  | wes & Curtis, London \$75   |
| В               | Beanie with pom pom \$27.50 |      | Set of 4 Cork Coasters | \$10                        |
| С               | Beanie \$25                 | J    | Polo Top \$45          | XS S M L XL 2XL 3XL 4XI 5XL |
| D               | Wine Cooler Bag \$35        | K    | Rugby Jumper \$75      | XSS M L XL2XL3XL4XI5XL      |
| E               | Cap \$27.50                 |      | Varsity Jacket \$95    | XS S M L XL 2XL 3XL 4Xl 5XL |
| F               | Scarf - Blue \$25           | M    | 1 Bucket Hat \$25      |                             |
| G               | Scarf - White Stripe \$25   | N    | Blue Hoodie \$75       | XS S M L XL 2XL 3XL 4XI 5XL |
|                 | , ,                         |      | Grey Hoodie \$65       | XS S M L XL 2XL 3XL 4XI 5XL |
|                 |                             | Р    | Under the Kurrajong    | Tree Book \$50              |
|                 | TOTAL                       |      | \$                     |                             |
| NAME —          |                             |      |                        |                             |
| CONTACT NO.     |                             |      |                        |                             |
| CREDIT CARD NO. |                             |      |                        |                             |
| EXF             | PIRY DATE                   |      | CVN                    |                             |