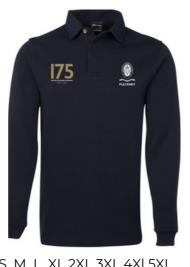

## 175th Merchandise

XSS M L XL2XL3XL4XI5XL

\$45

S M L XL 2XL 3XL 4XI 5XL

\$75

S M L XL 2XL 3XL 4XI 5XL

\$95

\$25

## Order Form

orders can be emailed to: info@pulteney.sa.edu.au

| QNTY            | ITEM                        | QNTY | ITEM                   |                             |
|-----------------|-----------------------------|------|------------------------|-----------------------------|
| A               | Apron \$20                  | Н    | Silk Tie woven by Hav  | wes & Curtis, London \$75   |
| В               | Beanie with pom pom \$27.50 |      | Set of 4 Cork Coasters | \$10                        |
| С               | Beanie \$25                 | J    | Polo Top \$45          | XS S M L XL 2XL 3XL 4XI 5XL |
| D               | Wine Cooler Bag \$35        | K    | Rugby Jumper \$75      | XSS M L XL2XL3XL4XI5XL      |
| E               | Cap \$27.50                 |      | Varsity Jacket \$95    | XS S M L XL 2XL 3XL 4Xl 5XL |
| F               | Scarf - Blue \$25           | M    | 1 Bucket Hat \$25      |                             |
| G               | Scarf - White Stripe \$25   | N    | Blue Hoodie \$75       | XS S M L XL 2XL 3XL 4XI 5XL |
|                 | , ,                         |      | Grey Hoodie \$65       | XS S M L XL 2XL 3XL 4XI 5XL |
|                 |                             | Р    | Under the Kurrajong    | Tree Book \$50              |
|                 | TOTAL                       |      | \$                     |                             |
| NAME —          |                             |      |                        |                             |
| CONTACT NO.     |                             |      |                        |                             |
| CREDIT CARD NO. |                             |      |                        |                             |
| EXF             | PIRY DATE                   |      | CVN                    |                             |