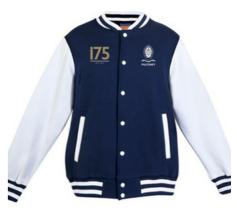

## 175th Merchandise

XSS M L XL2XL3XL4XI5XL

\$45

S M L XL 2XL 3XL 4XI 5XL

\$75

S M L XL 2XL 3XL 4XI 5XL

\$95

\$25

## Order Form

orders can be emailed to: info@pulteney.sa.edu.au

| QNTY            | ITEM                        | QNTY | ITEM                   |                             |
|-----------------|-----------------------------|------|------------------------|-----------------------------|
| A               | Apron \$20                  | Н    | Silk Tie woven by Hav  | wes & Curtis, London \$75   |
| В               | Beanie with pom pom \$27.50 |      | Set of 4 Cork Coasters | \$10                        |
| С               | Beanie \$25                 | J    | Polo Top \$45          | XS S M L XL 2XL 3XL 4XI 5XL |
| D               | Wine Cooler Bag \$35        | K    | Rugby Jumper \$75      | XSS M L XL2XL3XL4XI5XL      |
| E               | Cap \$27.50                 |      | Varsity Jacket \$95    | XS S M L XL 2XL 3XL 4Xl 5XL |
| F               | Scarf - Blue \$25           | M    | 1 Bucket Hat \$25      |                             |
| G               | Scarf - White Stripe \$25   | N    | Blue Hoodie \$75       | XS S M L XL 2XL 3XL 4XI 5XL |
|                 | , ,                         |      | Grey Hoodie \$65       | XS S M L XL 2XL 3XL 4XI 5XL |
|                 |                             | Р    | Under the Kurrajong    | Tree Book \$50              |
|                 | TOTAL                       |      | \$                     |                             |
| NAME —          |                             |      |                        |                             |
| CONTACT NO.     |                             |      |                        |                             |
| CREDIT CARD NO. |                             |      |                        |                             |
| EXF             | PIRY DATE                   |      | CVN                    |                             |