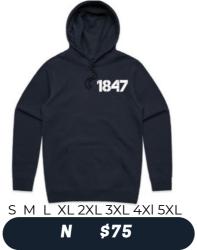

## 175th Merchandise

XSS M L XL2XL3XL4XI5XL

\$45

S M L XL 2XL 3XL 4XI 5XL

\$75

S M L XL 2XL 3XL 4XI 5XL

\$95

\$25

## Order Form

orders can be emailed to: info@pulteney.sa.edu.au

| QNTY            | ITEM                        | QNTY | ITEM                   |                             |
|-----------------|-----------------------------|------|------------------------|-----------------------------|
| A               | Apron \$20                  | Н    | Silk Tie woven by Hav  | wes & Curtis, London \$75   |
| В               | Beanie with pom pom \$27.50 |      | Set of 4 Cork Coasters | \$10                        |
| С               | Beanie \$25                 | J    | Polo Top \$45          | XS S M L XL 2XL 3XL 4XI 5XL |
| D               | Wine Cooler Bag \$35        | K    | Rugby Jumper \$75      | XSS M L XL2XL3XL4XI5XL      |
| E               | Cap \$27.50                 |      | Varsity Jacket \$95    | XS S M L XL 2XL 3XL 4Xl 5XL |
| F               | Scarf - Blue \$25           | M    | 1 Bucket Hat \$25      |                             |
| G               | Scarf - White Stripe \$25   | N    | Blue Hoodie \$75       | XS S M L XL 2XL 3XL 4XI 5XL |
|                 | , ,                         |      | Grey Hoodie \$65       | XS S M L XL 2XL 3XL 4XI 5XL |
|                 |                             | Р    | Under the Kurrajong    | Tree Book \$50              |
|                 | TOTAL                       |      | \$                     |                             |
| NAME —          |                             |      |                        |                             |
| CONTACT NO.     |                             |      |                        |                             |
| CREDIT CARD NO. |                             |      |                        |                             |
| EXF             | PIRY DATE                   |      | CVN                    |                             |