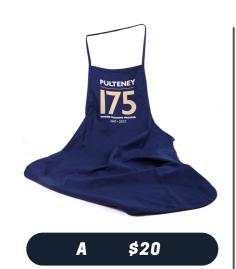

## Order Form

orders can be emailed to: info@pulteney.sa.edu.au

| QNTY            | ITEM                        | QNTY | ITEM                   |                             |
|-----------------|-----------------------------|------|------------------------|-----------------------------|
| A               | Apron \$20                  | Н    | Silk Tie woven by Hav  | wes & Curtis, London \$75   |
| В               | Beanie with pom pom \$27.50 |      | Set of 4 Cork Coasters | \$10                        |
| С               | Beanie \$25                 | J    | Polo Top \$45          | XS S M L XL 2XL 3XL 4XI 5XL |
| D               | Wine Cooler Bag \$35        | K    | Rugby Jumper \$75      | XSS M L XL2XL3XL4XI5XL      |
| E               | Cap \$27.50                 |      | Varsity Jacket \$95    | XS S M L XL 2XL 3XL 4Xl 5XL |
| F               | Scarf - Blue \$25           | M    | 1 Bucket Hat \$25      |                             |
| G               | Scarf - White Stripe \$25   | N    | Blue Hoodie \$75       | XS S M L XL 2XL 3XL 4XI 5XL |
|                 | , ,                         |      | Grey Hoodie \$65       | XS S M L XL 2XL 3XL 4XI 5XL |
|                 |                             | Р    | Under the Kurrajong    | Tree Book \$50              |
|                 | TOTAL                       |      | \$                     |                             |
| NAME —          |                             |      |                        |                             |
| CONTACT NO.     |                             |      |                        |                             |
| CREDIT CARD NO. |                             |      |                        |                             |
| EXF             | PIRY DATE                   |      | CVN                    |                             |