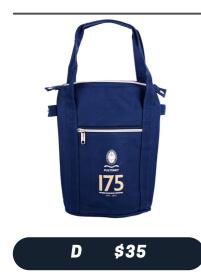

## Order Form

orders can be emailed to: info@pulteney.sa.edu.au

| QNTY            | ITEM                        | QNTY | ITEM                   |                             |
|-----------------|-----------------------------|------|------------------------|-----------------------------|
| A               | Apron \$20                  | Н    | Silk Tie woven by Hav  | wes & Curtis, London \$75   |
| В               | Beanie with pom pom \$27.50 |      | Set of 4 Cork Coasters | \$10                        |
| С               | Beanie \$25                 | J    | Polo Top \$45          | XS S M L XL 2XL 3XL 4XI 5XL |
| D               | Wine Cooler Bag \$35        | K    | Rugby Jumper \$75      | XSS M L XL2XL3XL4XI5XL      |
| E               | Cap \$27.50                 |      | Varsity Jacket \$95    | XS S M L XL 2XL 3XL 4Xl 5XL |
| F               | Scarf - Blue \$25           | M    | 1 Bucket Hat \$25      |                             |
| G               | Scarf - White Stripe \$25   | N    | Blue Hoodie \$75       | XS S M L XL 2XL 3XL 4XI 5XL |
|                 | , ,                         |      | Grey Hoodie \$65       | XS S M L XL 2XL 3XL 4XI 5XL |
|                 |                             | Р    | Under the Kurrajong    | Tree Book \$50              |
|                 | TOTAL                       |      | \$                     |                             |
| NAME —          |                             |      |                        |                             |
| CONTACT NO.     |                             |      |                        |                             |
| CREDIT CARD NO. |                             |      |                        |                             |
| EXF             | PIRY DATE                   |      | CVN                    |                             |