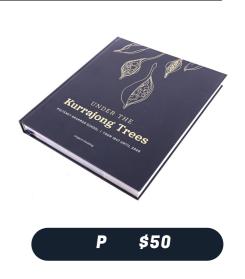

## Order Form

orders can be emailed to: info@pulteney.sa.edu.au

| QNTY            | ITEM                        | QNTY | ITEM                   |                             |
|-----------------|-----------------------------|------|------------------------|-----------------------------|
| A               | Apron \$20                  | Н    | Silk Tie woven by Hav  | wes & Curtis, London \$75   |
| В               | Beanie with pom pom \$27.50 |      | Set of 4 Cork Coasters | \$10                        |
| С               | Beanie \$25                 | J    | Polo Top \$45          | XS S M L XL 2XL 3XL 4XI 5XL |
| D               | Wine Cooler Bag \$35        | K    | Rugby Jumper \$75      | XSS M L XL2XL3XL4XI5XL      |
| E               | Cap \$27.50                 |      | Varsity Jacket \$95    | XS S M L XL 2XL 3XL 4Xl 5XL |
| F               | Scarf - Blue \$25           | M    | 1 Bucket Hat \$25      |                             |
| G               | Scarf - White Stripe \$25   | N    | Blue Hoodie \$75       | XS S M L XL 2XL 3XL 4XI 5XL |
|                 | , ,                         |      | Grey Hoodie \$65       | XS S M L XL 2XL 3XL 4XI 5XL |
|                 |                             | Р    | Under the Kurrajong    | Tree Book \$50              |
|                 | TOTAL                       |      | \$                     |                             |
| NAME —          |                             |      |                        |                             |
| CONTACT NO.     |                             |      |                        |                             |
| CREDIT CARD NO. |                             |      |                        |                             |
| EXF             | PIRY DATE                   |      | CVN                    |                             |