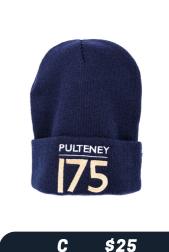

## 175th Merchandise

XSS M L XL2XL3XL4XI5XL

\$45

S M L XL 2XL 3XL 4XI 5XL

\$75

S M L XL 2XL 3XL 4XI 5XL

\$95

\$25

## Order Form

orders can be emailed to: info@pulteney.sa.edu.au

| QNTY            | ITEM                        | QNTY | ITEM                   |                             |
|-----------------|-----------------------------|------|------------------------|-----------------------------|
| A               | Apron \$20                  | Н    | Silk Tie woven by Hav  | wes & Curtis, London \$75   |
| В               | Beanie with pom pom \$27.50 |      | Set of 4 Cork Coasters | \$10                        |
| С               | Beanie \$25                 | J    | Polo Top \$45          | XS S M L XL 2XL 3XL 4XI 5XL |
| D               | Wine Cooler Bag \$35        | K    | Rugby Jumper \$75      | XSS M L XL2XL3XL4XI5XL      |
| E               | Cap \$27.50                 |      | Varsity Jacket \$95    | XS S M L XL 2XL 3XL 4Xl 5XL |
| F               | Scarf - Blue \$25           | M    | 1 Bucket Hat \$25      |                             |
| G               | Scarf - White Stripe \$25   | N    | Blue Hoodie \$75       | XS S M L XL 2XL 3XL 4XI 5XL |
|                 | , ,                         |      | Grey Hoodie \$65       | XS S M L XL 2XL 3XL 4XI 5XL |
|                 |                             | Р    | Under the Kurrajong    | Tree Book \$50              |
|                 | TOTAL                       |      | \$                     |                             |
| NAME —          |                             |      |                        |                             |
| CONTACT NO.     |                             |      |                        |                             |
| CREDIT CARD NO. |                             |      |                        |                             |
| EXF             | PIRY DATE                   |      | CVN                    |                             |